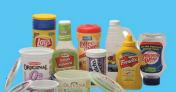

✓ CARTONS (JUICE, MILK & SOUP)

PLASTIC BOTTLES (LIDS/CAPS REMOVED)

- PLASTIC TUBS & LIDS
- **PLASTIC FRUIT BASKETS & CONTAINERS**

✓ ANY PLASTIC WITH NUMBERS 🗘 THROUGH

**DETERGENT, HAND SOAP, SHAMPOO BOTTLES** 

**✓ WASH OUT ALL CONTAINERS BEFORE RECYCLING** 

Did you know? Recycling in the Town of Cochrane goes into one recycling bin (Single Stream) and is later sorted at a processing facility. The items that can be recycled are determined by the recycling facility and may change at times.